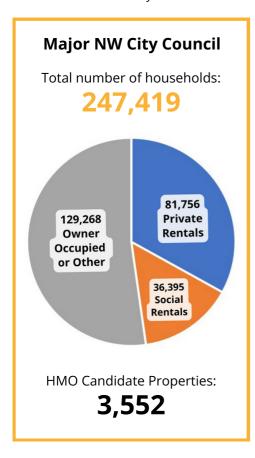

### **Local Authority Rental Housing & HMO Candidate Examples**

#### **Examples of breakdowns of Rental Stock & HMO candidate volumes**

WhenFresh has already analysed the properties within each UK Local Authority's jurisdiction to breakdown the occupancy types, then used the HMO Discovery scorecard to identify the ranked HMO candidates for each. Below are 3 examples: