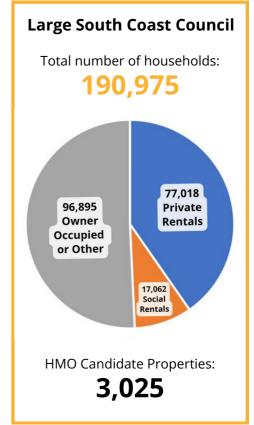

### **Local Authority Rental Housing & HMO Candidate Examples**

#### **Examples of breakdowns of Rental Stock & HMO candidate volumes**

WhenFresh has already analysed the properties within each UK Local Authority's jurisdiction to breakdown the occupancy types, then used the HMO Discovery scorecard to identify the ranked HMO candidates for each. Below are 3 examples: