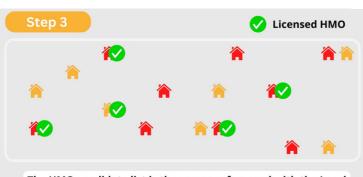

### How the WhenFresh HMO Discovery solution works...

The HMO candidate list is then cross-referenced with the Local Authority's existing licensing data.

These Private Rental properties are then ranked on a complex scorecard including factors such as property size/type, rental transaction history, insurance, EPC surveys & more....