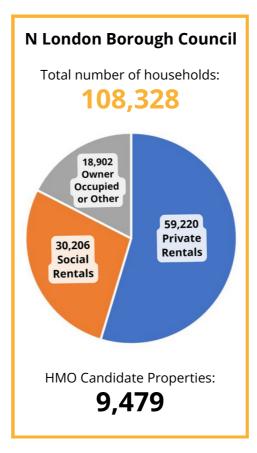

### **Local Authority Rental Housing & HMO Candidate Examples**

#### **Examples of breakdowns of Rental Stock & HMO candidate volumes**

WhenFresh has already analysed the properties within each UK Local Authority's jurisdiction to breakdown the occupancy types, then used the HMO Discovery scorecard to identify the ranked HMO candidates for each. Below are 3 examples: