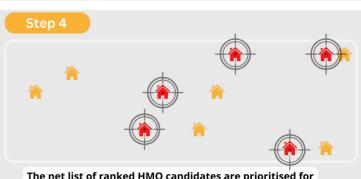

This process delivers a highly predictive candidate list of properties that are likely to be HMO, for cross-referencing against the Local Authority's existing licensing records. The net candidate file of properties can then be targeted for priority investigation by Housing teams to uncover rogue landlords, levy fines, recover lost revenues and secure future licensing and regulatory compliance.

The net list of ranked HMO candidates are prioritised for investigation to expose unlicensed HMOs, recover lost revenues and secure forward licensing revenues & compliance.