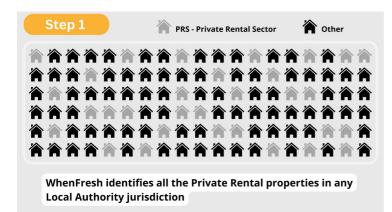

# **The Solution**

To meet this challenge, **WhenFresh** firstly identifies the **Private Rental** Sector (PRS) properties within any Local Authority's jurisdiction. **HMO Discovery** then uses a scorecard developed using a wide range of proprietary WhenFresh property assets – supported with inputs from data partners such as **Equifax**, **Zoopla**, **Royal Mail** & **Land Registry** – to rank each rental property for its likelihood to be HMO.

### How the WhenFresh HMO Discovery solution works...

The HMO candidate list is then cross-referenced with the Local Authority's existing licensing data.

These Private Rental properties are then ranked on a complex scorecard including factors such as property size/type, rental transaction history, insurance, EPC surveys & more....