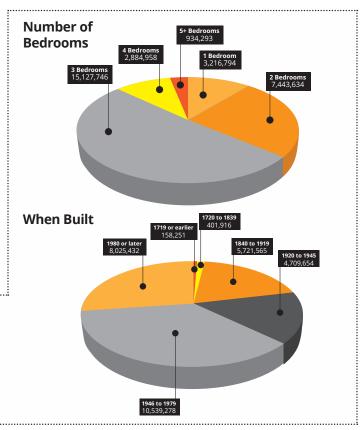

| Item                     | Penetration                                                | Detail                                                                                                                                                                                                                                                                                                                                                                            | Volume     |
|--------------------------|------------------------------------------------------------|-----------------------------------------------------------------------------------------------------------------------------------------------------------------------------------------------------------------------------------------------------------------------------------------------------------------------------------------------------------------------------------|------------|
| WHENFRESH<br>ADDRESS KEY | 100%                                                       | FOR SOURCE MATCHING*                                                                                                                                                                                                                                                                                                                                                              | 29,716,224 |
|                          |                                                            | ADDRESS 0                                                                                                                                                                                                                                                                                                                                                                         | 3,439,146  |
|                          |                                                            | ADDRESS 1                                                                                                                                                                                                                                                                                                                                                                         | 29,716,224 |
|                          |                                                            | ADDRESS 2                                                                                                                                                                                                                                                                                                                                                                         | 12,833,406 |
| ADDRESS                  | 100%                                                       | ADDRESS 3                                                                                                                                                                                                                                                                                                                                                                         | 1,690,748  |
|                          |                                                            | ADDRESS 4                                                                                                                                                                                                                                                                                                                                                                         | 38,381     |
|                          |                                                            | TOWN                                                                                                                                                                                                                                                                                                                                                                              | 29,716,224 |
|                          |                                                            | POSTCODE                                                                                                                                                                                                                                                                                                                                                                          | 29,716,224 |
|                          |                                                            | 3,216,794                                                                                                                                                                                                                                                                                                                                                                         |            |
| NUMBER OF<br>BEDROOMS    |                                                            | 2 BEDROOMS                                                                                                                                                                                                                                                                                                                                                                        | 7,443,634  |
|                          |                                                            | 3 BEDROOMS                                                                                                                                                                                                                                                                                                                                                                        | 15,127,746 |
|                          |                                                            | 4 BEDROOMS                                                                                                                                                                                                                                                                                                                                                                        | 2,884,958  |
|                          |                                                            | 5+ BEDROOMS                                                                                                                                                                                                                                                                                                                                                                       | 934,293    |
|                          |                                                            | 1 BATHROOM                                                                                                                                                                                                                                                                                                                                                                        | 23,447,291 |
|                          | 2 BATHROOMS  99.6%  3 BATHROOMS  4 BATHROOMS  5+ BATHROOMS | 2 BATHROOMS                                                                                                                                                                                                                                                                                                                                                                       | 5,044,228  |
| NUMBER OF                |                                                            | 3 BATHROOMS                                                                                                                                                                                                                                                                                                                                                                       | 885,436    |
| BATHROOMS                |                                                            | 4 BATHROOMS                                                                                                                                                                                                                                                                                                                                                                       | 149,608    |
|                          |                                                            | 5+ BATHROOMS                                                                                                                                                                                                                                                                                                                                                                      | 80,754     |
|                          |                                                            | 1 RECEPTION ROOM                                                                                                                                                                                                                                                                                                                                                                  | 18,637,120 |
| NUMBER OF                |                                                            | 2 RECEPTION ROOMS                                                                                                                                                                                                                                                                                                                                                                 | 9,246,370  |
| NUMBER OF<br>RECEPTIONS  |                                                            | 3 RECEPTION ROOMS                                                                                                                                                                                                                                                                                                                                                                 | 1,411,427  |
| ROOMS                    |                                                            | 4 RECEPTION ROOMS                                                                                                                                                                                                                                                                                                                                                                 | 236,349    |
|                          |                                                            | 5+ RECEPTION ROOMS                                                                                                                                                                                                                                                                                                                                                                | 75,961     |
|                          |                                                            | 1719 OR EARLIER                                                                                                                                                                                                                                                                                                                                                                   | 158,251    |
|                          | 99.5%                                                      | 1720 TO 1839                                                                                                                                                                                                                                                                                                                                                                      | 401,916    |
| PERIOD BUILT             |                                                            | 1840 TO 1919                                                                                                                                                                                                                                                                                                                                                                      | 5,721,565  |
|                          |                                                            | 1920 TO 1945                                                                                                                                                                                                                                                                                                                                                                      | 4,709,654  |
|                          |                                                            | 1946 TO 1979                                                                                                                                                                                                                                                                                                                                                                      | 10,539,278 |
|                          |                                                            | 1980 OR LATER                                                                                                                                                                                                                                                                                                                                                                     | 8,025,432  |
| BUILDING TYPE            | 99.3%                                                      | DETACHED                                                                                                                                                                                                                                                                                                                                                                          | 5,309,368  |
|                          |                                                            | SEMI-DETACHED                                                                                                                                                                                                                                                                                                                                                                     | 6,956,423  |
|                          |                                                            | TERRACED                                                                                                                                                                                                                                                                                                                                                                          | 10,632,450 |
|                          |                                                            | 4 BATHROOMS 5+ BATHROOMS 1 RECEPTION ROOM 2 RECEPTION ROOMS 3 RECEPTION ROOMS 4 RECEPTION ROOMS 5+ RECEPTION ROOMS 1719 OR EARLIER 1720 TO 1839 1840 TO 1919 1920 TO 1945 1946 TO 1979 1980 OR LATER DETACHED SEMI-DETACHED                                                                                                                                                       | 6,609,483  |
|                          |                                                            | 3 BEDROOMS 4 BEDROOMS 5+ BEDROOMS 1 BATHROOM 2 BATHROOMS 3 BATHROOMS 4 BATHROOMS 4 BATHROOMS 5+ BATHROOMS 1 RECEPTION ROOM 2 RECEPTION ROOMS 3 RECEPTION ROOMS 5+ RECEPTION ROOMS 5+ RECEPTION ROOMS 1719 OR EARLIER 1720 TO 1839 1840 TO 1919 1920 TO 1945 1946 TO 1979 1980 OR LATER DETACHED SEMI-DETACHED TERRACED OTHER RESIDENTIAL BLOCK DETACHED HOUSE SEMI-DETACHED HOUSE | 4,528,947  |
|                          |                                                            | DETACHED HOUSE                                                                                                                                                                                                                                                                                                                                                                    | 4,725,874  |
|                          | 99.3%                                                      | SEMI-DETACHED HOUSE                                                                                                                                                                                                                                                                                                                                                               | 6,494,677  |
|                          |                                                            | TERRACED HOUSE                                                                                                                                                                                                                                                                                                                                                                    | 6,853,311  |
|                          |                                                            | MID-TERRACE HOUSE                                                                                                                                                                                                                                                                                                                                                                 | 2,174,041  |
|                          |                                                            | END-TERRACE HOUSE                                                                                                                                                                                                                                                                                                                                                                 | 1,321,507  |
| BUILDING                 |                                                            | BACK-TO-BACK HOUSE                                                                                                                                                                                                                                                                                                                                                                | 7,446      |
| DESCRIPTION              |                                                            | DORMER BUNGALOW                                                                                                                                                                                                                                                                                                                                                                   | 6,488      |
|                          |                                                            | DETACHED BUNGALOW                                                                                                                                                                                                                                                                                                                                                                 | 577,006    |
|                          |                                                            | SEMI-DETACHED BUNGALOW                                                                                                                                                                                                                                                                                                                                                            | 461,746    |
|                          |                                                            | TERRACED BUNGALOW                                                                                                                                                                                                                                                                                                                                                                 | 237,016    |
|                          |                                                            | MID-TERRACE BUNGALOW                                                                                                                                                                                                                                                                                                                                                              | 7,640      |
|                          |                                                            | END-TERRACE BUNGALOW                                                                                                                                                                                                                                                                                                                                                              | 31,489     |
|                          |                                                            | OTHER                                                                                                                                                                                                                                                                                                                                                                             | 2,080,536  |