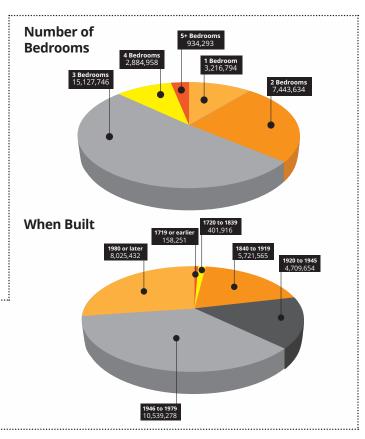

| Item                     | Penetration                                                | Detail                                                                                                                                                                                                                                                                                                                                                                            | Volume     |
|--------------------------|------------------------------------------------------------|-----------------------------------------------------------------------------------------------------------------------------------------------------------------------------------------------------------------------------------------------------------------------------------------------------------------------------------------------------------------------------------|------------|
| WHENFRESH<br>ADDRESS KEY | 100%                                                       | FOR SOURCE MATCHING*                                                                                                                                                                                                                                                                                                                                                              | 29,716,224 |
|                          |                                                            | ADDRESS 0                                                                                                                                                                                                                                                                                                                                                                         | 3,439,146  |
|                          |                                                            | ADDRESS 1                                                                                                                                                                                                                                                                                                                                                                         | 29,716,224 |
|                          |                                                            | ADDRESS 2                                                                                                                                                                                                                                                                                                                                                                         | 12,833,406 |
| ADDRESS                  | 100%                                                       | ADDRESS 3                                                                                                                                                                                                                                                                                                                                                                         | 1,690,748  |
|                          |                                                            | ADDRESS 4                                                                                                                                                                                                                                                                                                                                                                         | 38,381     |
|                          |                                                            | TOWN                                                                                                                                                                                                                                                                                                                                                                              | 29,716,224 |
|                          |                                                            | POSTCODE                                                                                                                                                                                                                                                                                                                                                                          | 29,716,224 |
|                          |                                                            | 3,216,794                                                                                                                                                                                                                                                                                                                                                                         |            |
| NUMBER OF<br>BEDROOMS    |                                                            | 2 BEDROOMS                                                                                                                                                                                                                                                                                                                                                                        | 7,443,634  |
|                          |                                                            | 3 BEDROOMS                                                                                                                                                                                                                                                                                                                                                                        | 15,127,746 |
|                          |                                                            | 4 BEDROOMS                                                                                                                                                                                                                                                                                                                                                                        | 2,884,958  |
|                          |                                                            | 5+ BEDROOMS                                                                                                                                                                                                                                                                                                                                                                       | 934,293    |
|                          |                                                            | 1 BATHROOM                                                                                                                                                                                                                                                                                                                                                                        | 23,447,291 |
|                          | 2 BATHROOMS  99.6%  3 BATHROOMS  4 BATHROOMS  5+ BATHROOMS | 2 BATHROOMS                                                                                                                                                                                                                                                                                                                                                                       | 5,044,228  |
| NUMBER OF                |                                                            | 3 BATHROOMS                                                                                                                                                                                                                                                                                                                                                                       | 885,436    |
| BATHROOMS                |                                                            | 4 BATHROOMS                                                                                                                                                                                                                                                                                                                                                                       | 149,608    |
|                          |                                                            | 5+ BATHROOMS                                                                                                                                                                                                                                                                                                                                                                      | 80,754     |
|                          |                                                            | 1 RECEPTION ROOM                                                                                                                                                                                                                                                                                                                                                                  | 18,637,120 |
| NUMBER OF                |                                                            | 2 RECEPTION ROOMS                                                                                                                                                                                                                                                                                                                                                                 | 9,246,370  |
| NUMBER OF<br>RECEPTIONS  |                                                            | 3 RECEPTION ROOMS                                                                                                                                                                                                                                                                                                                                                                 | 1,411,427  |
| ROOMS                    |                                                            | 4 RECEPTION ROOMS                                                                                                                                                                                                                                                                                                                                                                 | 236,349    |
|                          |                                                            | 5+ RECEPTION ROOMS                                                                                                                                                                                                                                                                                                                                                                | 75,961     |
|                          |                                                            | 1719 OR EARLIER                                                                                                                                                                                                                                                                                                                                                                   | 158,251    |
|                          | 99.5%                                                      | 1720 TO 1839                                                                                                                                                                                                                                                                                                                                                                      | 401,916    |
| PERIOD BUILT             |                                                            | 1840 TO 1919                                                                                                                                                                                                                                                                                                                                                                      | 5,721,565  |
|                          |                                                            | 1920 TO 1945                                                                                                                                                                                                                                                                                                                                                                      | 4,709,654  |
|                          |                                                            | 1946 TO 1979                                                                                                                                                                                                                                                                                                                                                                      | 10,539,278 |
|                          |                                                            | 1980 OR LATER                                                                                                                                                                                                                                                                                                                                                                     | 8,025,432  |
| BUILDING TYPE            | 99.3%                                                      | DETACHED                                                                                                                                                                                                                                                                                                                                                                          | 5,309,368  |
|                          |                                                            | SEMI-DETACHED                                                                                                                                                                                                                                                                                                                                                                     | 6,956,423  |
|                          |                                                            | TERRACED                                                                                                                                                                                                                                                                                                                                                                          | 10,632,450 |
|                          |                                                            | 4 BATHROOMS 5+ BATHROOMS 1 RECEPTION ROOM 2 RECEPTION ROOMS 3 RECEPTION ROOMS 4 RECEPTION ROOMS 5+ RECEPTION ROOMS 1719 OR EARLIER 1720 TO 1839 1840 TO 1919 1920 TO 1945 1946 TO 1979 1980 OR LATER DETACHED SEMI-DETACHED                                                                                                                                                       | 6,609,483  |
|                          |                                                            | 3 BEDROOMS 4 BEDROOMS 5+ BEDROOMS 1 BATHROOM 2 BATHROOMS 3 BATHROOMS 4 BATHROOMS 4 BATHROOMS 5+ BATHROOMS 1 RECEPTION ROOM 2 RECEPTION ROOMS 3 RECEPTION ROOMS 5+ RECEPTION ROOMS 5+ RECEPTION ROOMS 1719 OR EARLIER 1720 TO 1839 1840 TO 1919 1920 TO 1945 1946 TO 1979 1980 OR LATER DETACHED SEMI-DETACHED TERRACED OTHER RESIDENTIAL BLOCK DETACHED HOUSE SEMI-DETACHED HOUSE | 4,528,947  |
|                          |                                                            | DETACHED HOUSE                                                                                                                                                                                                                                                                                                                                                                    | 4,725,874  |
|                          | 99.3%                                                      | SEMI-DETACHED HOUSE                                                                                                                                                                                                                                                                                                                                                               | 6,494,677  |
|                          |                                                            | TERRACED HOUSE                                                                                                                                                                                                                                                                                                                                                                    | 6,853,311  |
|                          |                                                            | MID-TERRACE HOUSE                                                                                                                                                                                                                                                                                                                                                                 | 2,174,041  |
|                          |                                                            | END-TERRACE HOUSE                                                                                                                                                                                                                                                                                                                                                                 | 1,321,507  |
| BUILDING                 |                                                            | BACK-TO-BACK HOUSE                                                                                                                                                                                                                                                                                                                                                                | 7,446      |
| DESCRIPTION              |                                                            | DORMER BUNGALOW                                                                                                                                                                                                                                                                                                                                                                   | 6,488      |
|                          |                                                            | DETACHED BUNGALOW                                                                                                                                                                                                                                                                                                                                                                 | 577,006    |
|                          |                                                            | SEMI-DETACHED BUNGALOW                                                                                                                                                                                                                                                                                                                                                            | 461,746    |
|                          |                                                            | TERRACED BUNGALOW                                                                                                                                                                                                                                                                                                                                                                 | 237,016    |
|                          |                                                            | MID-TERRACE BUNGALOW                                                                                                                                                                                                                                                                                                                                                              | 7,640      |
|                          |                                                            | END-TERRACE BUNGALOW                                                                                                                                                                                                                                                                                                                                                              | 31,489     |
|                          |                                                            | OTHER                                                                                                                                                                                                                                                                                                                                                                             | 2,080,536  |